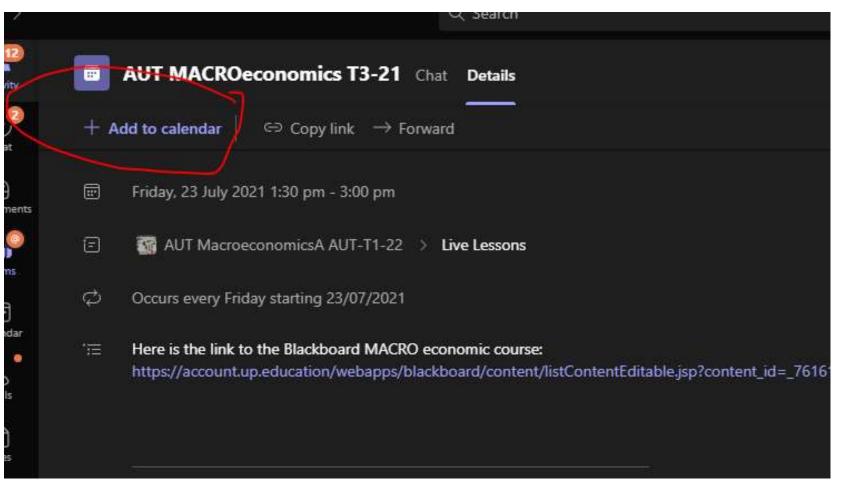

|                                                                                                                                                                                            |
| 1 hidden channel                   |                                         | See more                                                                                                                                                                                   |
|                                    |                                         | AUT MACROeconomics-T3-21<br>Occurs every Monday @12:30 pm                                                                                                                                  |

## 2. Click on Add to calendar