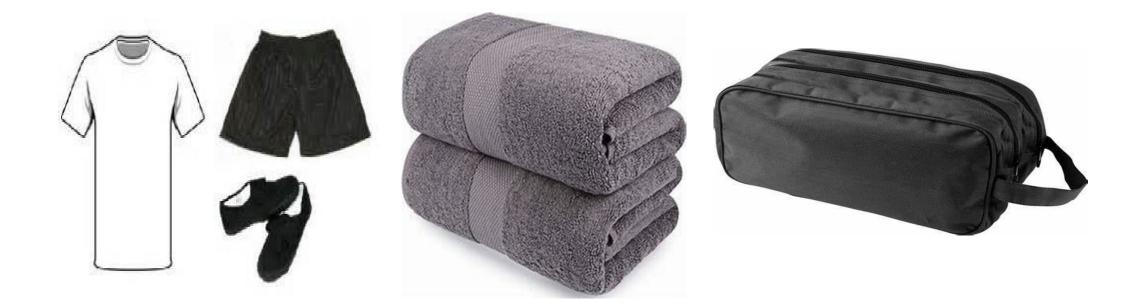

## **Physical Education: gear**

Students will be doing Physical Education once a week. They need to bring to school a white tee shirt, black shorts, black sports shoes, towel and toilet bag, from a shop such as <u>www.rebelsport.co.nz</u> or <u>www.thewarehouse.co.nz</u>